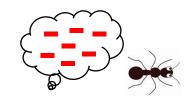

We often do not even notice we are having negative thoughts.

When these thoughts come to our mind a lot, we call them automatic negative thoughts (ANTs).

Like the insect, we can squish or brush away our ANTs.

We squish or brush away our ANTs by changing our thoughts to be more positive.

| Example                               | Automatic Negative Thought | New Thought                                                          |
|---------------------------------------|----------------------------|----------------------------------------------------------------------|
| I do not understand the instructions. | "I am not smart."          | "I do not understand this yet. I can ask for help until I learn it." |
|                                       | <b>→</b>                   |                                                                      |
|                                       | <b>→</b> →                 |                                                                      |