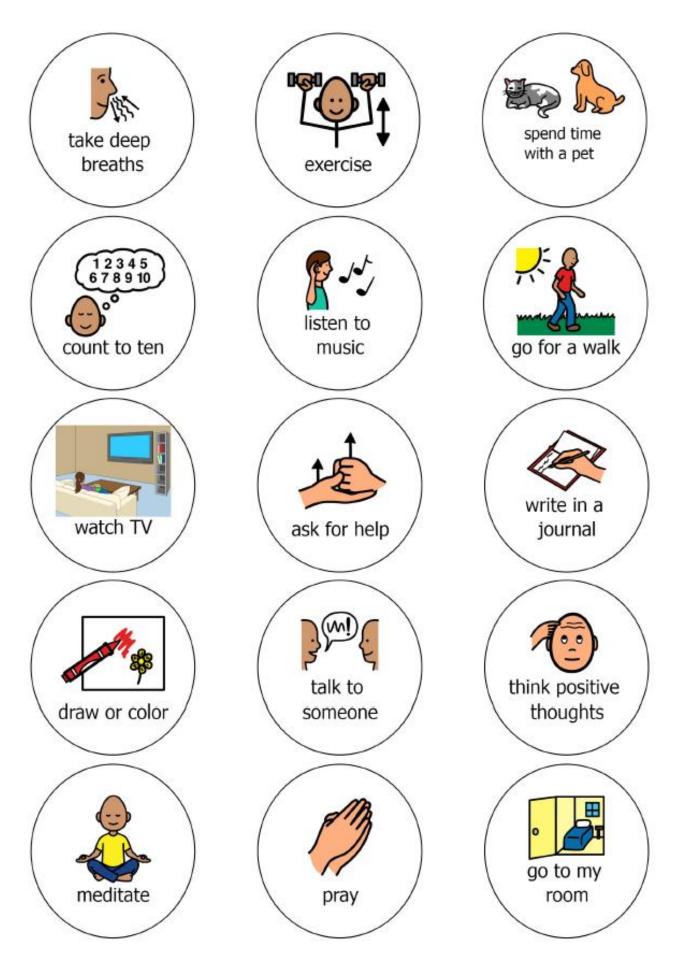

## When I feel \_\_\_\_\_ I will... STOP.

THINK.

## MAKE A GOOD CHOICE.

| When I feel |      |
|-------------|------|
| I will try  |      |
|             | , or |
|             | , or |
|             |      |

so that I stay calm and make a good choice!

Page 2 of 3 © 2022 Adult Down Syndrome Center

It is ok to feel any emotion. It is not ok to have negative behaviors (like yelling, hitting self or others, or destroying property). This plan can be used to create a reminder of calming strategies someone can use to make a good choice and control his/her emotions.

| For example | •                  |           |
|-------------|--------------------|-----------|
| When I feel | <u>anxious</u>     | <b></b> , |
| l will try  |                    |           |
|             | deep breathing     | , or      |
|             | <u>drawing</u>     | , or      |
|             | listening to music |           |

so that I stay calm and make a good choice!